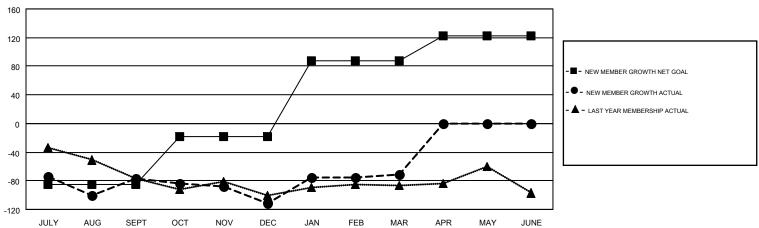

## GOALS AND ACTUAL MEMBERS CUMULATIVE

|                            |     |                                 | 1                               |                |     |
|----------------------------|-----|---------------------------------|---------------------------------|----------------|-----|
| DROPPED CLUBS: 0           |     | 97 CLUBS OF 155 ADDED 1 OR MORE | GENDER DISTRIBUTION             |                |     |
|                            |     | NEW MEMBERS                     | MALE                            | 3,330 (67.29%) |     |
|                            |     |                                 | FEMALE                          | 1,619 (32.71%) |     |
| DROPPED MEMBERS            |     |                                 |                                 |                |     |
| DECEASED                   | 65  | CLICK HERE FOR CUMULATIVE       | TOTAL FAMILY UNIT MEMBERS       |                | 786 |
| CLUB CANCELLED 0 OTHER 345 |     | MEMBERSHIP DATA                 |                                 |                |     |
|                            |     |                                 | FAMILY MEMBERS PAYING HALF DUES |                | 407 |
| TOTAL                      | 410 |                                 | DOLS                            |                |     |

## Multiple District 23

**ED LECIUS** GMT CA 1

|               | Club          | s         |               | Members               |                                                                |                                                              |                                                    |  |
|---------------|---------------|-----------|---------------|-----------------------|----------------------------------------------------------------|--------------------------------------------------------------|----------------------------------------------------|--|
|               | RESULTS FOR   | 2016-2017 |               | RESULTS FOR 2016-2017 |                                                                |                                                              |                                                    |  |
| QUARTER       | NEW CLUB GOAL | NEW CLUBS | DROPPED CLUBS | QUARTER               | NEW MEMBER GROWTH<br>NET GOAL (not reinstated<br>or transfers) | NEW MEMBER<br>GROWTH ACTUAL (not<br>reinstated or transfers) | DROPPED<br>MEMBERS ACTUAL<br>(including transfers) |  |
| JULY/AUG/SEPT | 0             | 1         | 0             | JULY/AUG/SEPT         | -85                                                            | 114                                                          | 191                                                |  |
| OCT/NOV/DEC   | 2             | 0         | 0             | OCT/NOV/DEC           | 67                                                             | 101                                                          | 135                                                |  |
| JAN/FEB/MAR   | 3             | 1         | 0             | JAN/FEB/MAR           | 105                                                            | 124                                                          | 84                                                 |  |
| APR/MAY/JUNE  | 1             | 0         | 0             | APR/MAY/JUNE          | 35                                                             | 0                                                            | 0                                                  |  |