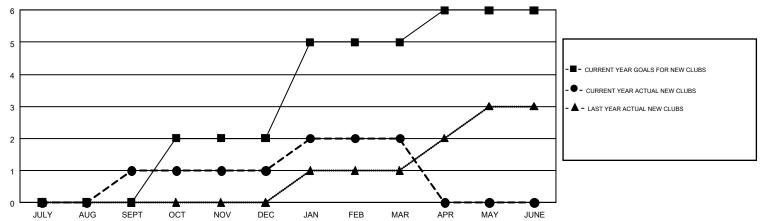

## GOALS AND ACTUAL NEW CLUBS CUMULATIVE

## Multiple District 23

**ED LECIUS** GMT CA 1

|               | Club          | s         |               | Members               |                                                                |                                                              |                                                    |  |
|---------------|---------------|-----------|---------------|-----------------------|----------------------------------------------------------------|--------------------------------------------------------------|----------------------------------------------------|--|
|               | RESULTS FOR   | 2016-2017 |               | RESULTS FOR 2016-2017 |                                                                |                                                              |                                                    |  |
| QUARTER       | NEW CLUB GOAL | NEW CLUBS | DROPPED CLUBS | QUARTER               | NEW MEMBER GROWTH<br>NET GOAL (not reinstated<br>or transfers) | NEW MEMBER<br>GROWTH ACTUAL (not<br>reinstated or transfers) | DROPPED<br>MEMBERS ACTUAL<br>(including transfers) |  |
| JULY/AUG/SEPT | 0             | 1         | 0             | JULY/AUG/SEPT         | -85                                                            | 114                                                          | 191                                                |  |
| OCT/NOV/DEC   | 2             | 0         | 0             | OCT/NOV/DEC           | 67                                                             | 101                                                          | 135                                                |  |
| JAN/FEB/MAR   | 3             | 1         | 0             | JAN/FEB/MAR           | 105                                                            | 124                                                          | 84                                                 |  |
| APR/MAY/JUNE  | 1             | 0         | 0             | APR/MAY/JUNE          | 35                                                             | 0                                                            | 0                                                  |  |